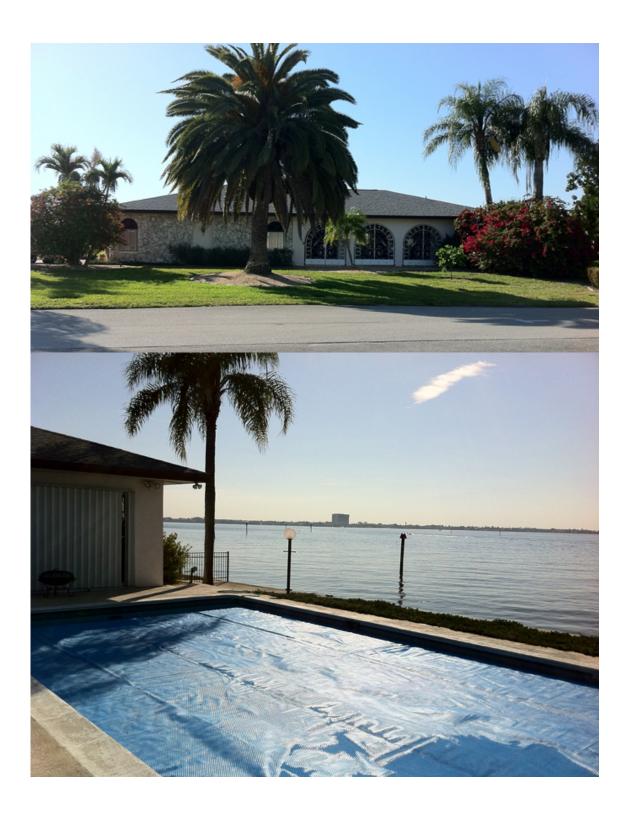

{youtube}24Mgu6kP6IQ{/youtube}

Address: 1618 Edith Esplanade , Cape Coral FL 33904

**Price:** \$1,200,000 **Property Type:** Single Family

MLS Listing ID: 201111282 Description:

City: Cape Coral County: Lee

**Zip Code:** 33904 **State:** FL

**APN:** 184524C2000750980

**General Information:** 

Bedrooms: 3 Full Bathrooms: 4

Half Bathrooms: 0

Building Square Feet: 3312 Year Built: 1980

Lot Square Feet: 18905 Acres: .43

**Lot Dimensions**: 0x0x0x0 **Taxes**:

**HOA Fees:** 

Swimming pool: Yes

Last Update Date: 03/22/2011

WAS CONTROL TURES: PLANTING BOATS (legt by Anothe Only SWAH Migrette In Planting of the Control of the Control