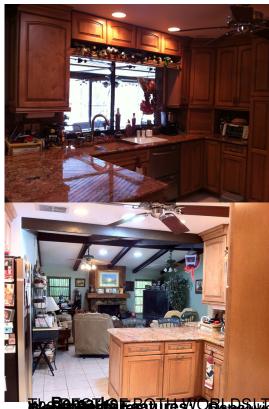

{youtube}nSukKjCKtdY{/youtube}

| Address:<br>Price:                      | 1681 Edith Esplanade, C<br>\$550,000 | ape Coral FL 33904<br>Property Type: | Single Family |
|-----------------------------------------|--------------------------------------|--------------------------------------|---------------|
| MLS Listing ID:                         | 201109859                            | Description:                         |               |
| City:                                   | Cape Coral                           | County:                              | Lee           |
| Zip Code:                               | 33904                                | State:                               | FL            |
| APN:                                    | 174524C1000750520                    |                                      |               |
|                                         |                                      |                                      |               |
| General Information                     | on:                                  |                                      |               |
| Bedrooms:                               | 3                                    | Full Bathrooms:                      | 2             |
| Bedrooms:<br>Half Bathrooms:            |                                      | Full Bathrooms:                      | 2             |
|                                         | 3<br>0                               | Full Bathrooms:<br>Year Built:       | 2<br>1979     |
| Half Bathrooms:                         | 3<br>0                               |                                      |               |
| Half Bathrooms:<br>Building Square Feet | 3<br>0<br>: 2199                     | Year Built:                          | 1979          |