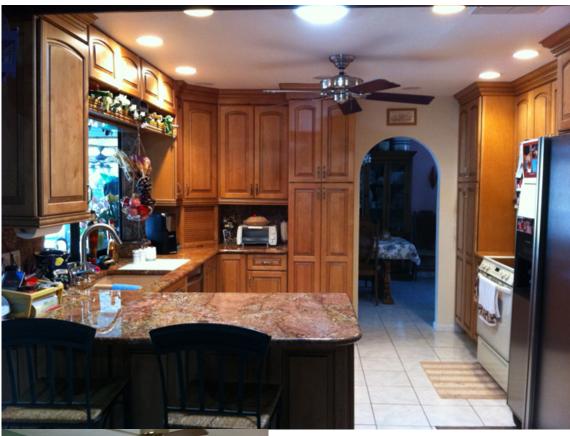

{youtube}nSukKjCKtdY{/youtube}

| Address:<br>Price:                      | 1681 Edith Esplanade, C<br>\$550,000 | ape Coral FL 33904<br>Property Type: | Single Family |
|-----------------------------------------|--------------------------------------|--------------------------------------|---------------|
| MLS Listing ID:                         | 201109859                            | Description:                         |               |
| City:                                   | Cape Coral                           | County:                              | Lee           |
| Zip Code:                               | 33904                                | State:                               | FL            |
| APN:                                    | 174524C1000750520                    |                                      |               |
|                                         |                                      |                                      |               |
| General Information                     | on:                                  |                                      |               |
| Bedrooms:                               | 3                                    | Full Bathrooms:                      | 2             |
| Bedrooms:<br>Half Bathrooms:            |                                      | Full Bathrooms:                      | 2             |
|                                         | 3<br>0                               | Full Bathrooms:<br>Year Built:       | 2<br>1979     |
| Half Bathrooms:                         | 3<br>0                               |                                      |               |
| Half Bathrooms:<br>Building Square Feet | 3<br>0<br>: 2199                     | Year Built:                          | 1979          |