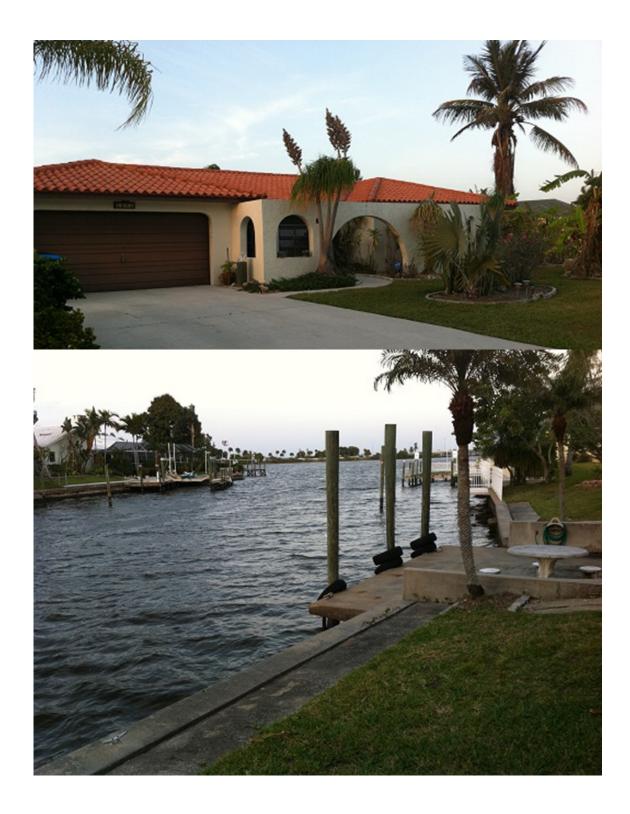

{youtube}nSukKjCKtdY{/youtube}

| Address:<br>Price:                      | 1681 Edith Esplanade, C<br>\$550,000 | ape Coral FL 33904<br>Property Type: | Single Family |
|-----------------------------------------|--------------------------------------|--------------------------------------|---------------|
| MLS Listing ID:                         | 201109859                            | Description:                         |               |
| City:                                   | Cape Coral                           | County:                              | Lee           |
| Zip Code:                               | 33904                                | State:                               | FL            |
| APN:                                    | 174524C1000750520                    |                                      |               |
|                                         |                                      |                                      |               |
| General Information                     | on:                                  |                                      |               |
| Bedrooms:                               | 3                                    | Full Bathrooms:                      | 2             |
| Bedrooms:<br>Half Bathrooms:            |                                      | Full Bathrooms:                      | 2             |
|                                         | 3<br>0                               | Full Bathrooms:<br>Year Built:       | 2<br>1979     |
| Half Bathrooms:                         | 3<br>0                               |                                      |               |
| Half Bathrooms:<br>Building Square Feet | 3<br>0<br>: 2199                     | Year Built:                          | 1979          |