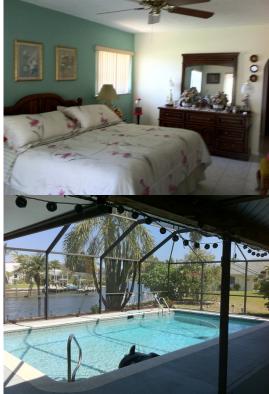

{youtube}nSukKjCKtdY{/youtube}

| Address:<br>Price:                      | 1681 Edith Esplanade, C<br>\$550,000 | ape Coral FL 33904<br>Property Type: | Single Family |
|-----------------------------------------|--------------------------------------|--------------------------------------|---------------|
| MLS Listing ID:                         | 201109859                            | Description:                         |               |
| City:                                   | Cape Coral                           | County:                              | Lee           |
| Zip Code:                               | 33904                                | State:                               | FL            |
| APN:                                    | 174524C1000750520                    |                                      |               |
|                                         |                                      |                                      |               |
| General Information                     | on:                                  |                                      |               |
| Bedrooms:                               | 3                                    | Full Bathrooms:                      | 2             |
| Bedrooms:<br>Half Bathrooms:            |                                      | Full Bathrooms:                      | 2             |
|                                         | 3<br>0                               | Full Bathrooms:<br>Year Built:       | 2<br>1979     |
| Half Bathrooms:                         | 3<br>0                               |                                      |               |
| Half Bathrooms:<br>Building Square Feet | 3<br>0<br>: 2199                     | Year Built:                          | 1979          |